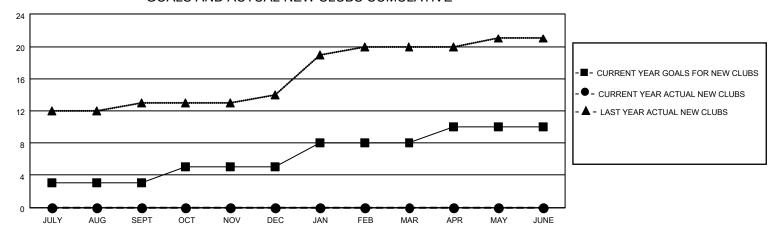

### GOALS AND ACTUAL NEW CLUBS CUMULATIVE

## District 3232B1

| Clubs RESULTS FOR 2022-2023 |   |   |    | Members RESULTS FOR 2022-2023 |    |     |     |
|-----------------------------|---|---|----|-------------------------------|----|-----|-----|
|                             |   |   |    |                               |    |     |     |
| JULY/AUG/SEPT               | 3 | 0 | 45 | JULY/AUG/SEPT                 | 40 | 88  | 275 |
| OCT/NOV/DEC                 | 2 | 0 | 4  | OCT/NOV/DEC                   | 60 | 264 | 683 |
| JAN/FEB/MAR                 | 3 | 0 | 0  | JAN/FEB/MAR                   | 60 | 0   | 0   |
| APR/MAY/JUNE                | 2 | 0 | 0  | APR/MAY/JUNE                  | 40 | 0   | 0   |