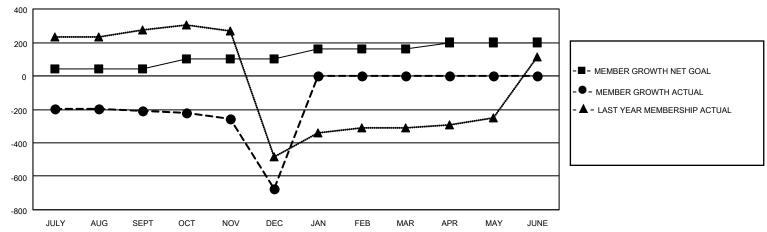

#### GOALS AND ACTUAL MEMBERS CUMULATIVE

| DROPPED CLUBS: 49 |     | 38 CLUBS OF 136 ADDED 1 OR<br>MORE NEW MEMBERS | GENDER DISTRIBUTION                |                                  |  |
|-------------------|-----|------------------------------------------------|------------------------------------|----------------------------------|--|
|                   |     | INORE NEW MILIMBERS                            | MALE<br>FEMALE                     | 2,236 (67.94%)<br>1,055 (32.06%) |  |
| DROPPED MEMBERS   |     |                                                | NON BINARY<br>PREFER NOT TO ANSWER | 0 (0.00%)                        |  |
| DECEASED          | 5   |                                                | THE ENTITY TO ANOTHER              | 0 (0.0070)                       |  |
| CLUB CANCELLED    | 74  | CLICK HERE FOR CUMULATIVE                      | TOTAL FAMILY UNIT MEMBERS          | 2,622                            |  |
| OTHER             | 879 | MEMBERSHIP DATA                                |                                    |                                  |  |
| TOTAL             | 958 |                                                | FAMILY MEMBERS PAYING HAL          | LF DUES 1,941                    |  |

## District 3232B1

| Clubs RESULTS FOR 2022-2023 |   |   |    | Members RESULTS FOR 2022-2023 |    |     |     |
|-----------------------------|---|---|----|-------------------------------|----|-----|-----|
|                             |   |   |    |                               |    |     |     |
| JULY/AUG/SEPT               | 3 | 0 | 45 | JULY/AUG/SEPT                 | 40 | 88  | 275 |
| OCT/NOV/DEC                 | 2 | 0 | 4  | OCT/NOV/DEC                   | 60 | 264 | 683 |
| JAN/FEB/MAR                 | 3 | 0 | 0  | JAN/FEB/MAR                   | 60 | 0   | 0   |
| APR/MAY/JUNE                | 2 | 0 | 0  | APR/MAY/JUNE                  | 40 | 0   | 0   |